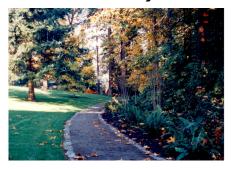

### **Pathways**

 Crushed Gravel Pathway with Salvaged Cobble Stone Soldier Course